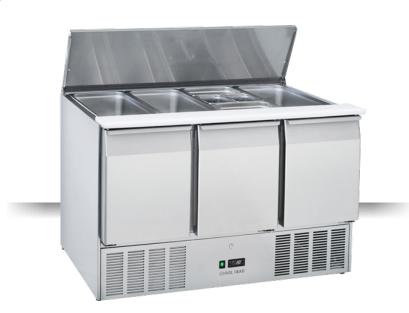

## INOX | Saladette

SALADETTE ► GN1/1 ► OPEN TOP

# CR 93A

### **GENERAL FEATURES**

| GN1/1 Refrigerated saladette (OPEN TOP)                            | • |
|--------------------------------------------------------------------|---|
| Stainless Steel exterior and interior                              | • |
| Static Cooling                                                     | • |
| Automatic compressor cycle defrost                                 | • |
| Foaming Agent Cyclopentane (45mm per side)                         | • |
| Digital Thermostat                                                 | • |
| Sliding engine room for a manageble after sales servicing          | • |
| Plastic thermal-braker as chamber body frame                       | • |
| Easy removable condenser filter                                    | • |
| Separated plastic water tray                                       | • |
| Front panel tilted holes for better air circulation                | • |
| Adjustable shelves GN1/1: 3 pcs                                    | • |
| Self closing door (New inner embossed design for a better sealing) | • |
| Removable Gasket                                                   | • |
| Engine room lock fitted as standard                                | • |
| N.2 Adjustable feet in the front + N.4 fix rollers                 | • |
| Holder spacer for GN pans (included)                               | • |
| Energy efficiency class: -                                         | • |