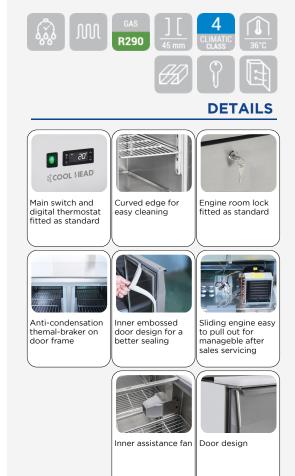

### **GENERAL FEATURES**

| GN1/1 Refrigerated saladette (OPEN TOP)                            | • |
|--------------------------------------------------------------------|---|
| Stainless Steel exterior and interior                              | • |
| Static Cooling                                                     | • |
| Automatic compressor cycle defrost                                 | • |
| Foaming Agent Cyclopentane (45mm per side)                         | • |
| Digital Thermostat                                                 | • |
| Sliding engine room for a manageble after sales servicing          | • |
| Plastic thermal-braker as chamber body frame                       | • |
| Easy removable condenser filter                                    | • |
| Separated plastic water tray                                       | • |
| Front panel tilted holes for better air circulation                | • |
| Adjustable shelves GN1/1: 3 pcs                                    | • |
| Self closing door (New inner embossed design for a better sealing) | • |
| Removable Gasket                                                   | • |
| Engine room lock fitted as standard                                | • |
| N.2 Adjustable feet in the front + N.4 fix rollers                 | • |
| Holder spacer for GN pans (included)                               | • |
| Energy efficiency class: -                                         | • |