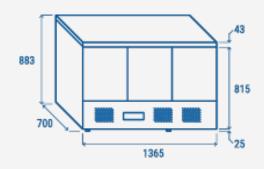

### **TECHNICAL SPECIFICATIONS**

| Capacity                         | 350L          |
|----------------------------------|---------------|
| Temperature                      | +0° ~ +8°C    |
| Consumption                      | 4.34 kWh/24h  |
| Rated Power                      | 233 W         |
| Noise level                      | 48 dB(A)      |
| Net Weight                       | 91 Kg         |
| Gross Weight                     | 115 Kg        |
| External Dimensions (WxDxH mm)   | 1365x700x890  |
| Internal Dimensions (WxDxH mm)   | 1275x586x502  |
| Packaging dimensions (WxDxH mm)  | 1420x750x1030 |
| Loading quantities 20′/40′/40′HQ | 24/48/48      |

#### **PRODUCT DIMENSIONS**

www.coolheadeurope.com