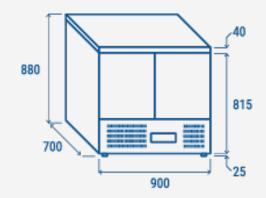

| Capacity                         | 214L         |
|----------------------------------|--------------|
| Temperature                      | +0° ~ +8°C   |
| Consumption                      | 2.2 kWh/24h  |
| Rated Power                      | 142.4 W      |
| Noise level                      | 50 dB(A)     |
| Net Weight                       | 70 Kg        |
| Gross Weight                     | 89 Kg        |
| External Dimensions (WxDxH mm)   | 900x700x880  |
| Internal Dimensions (WxDxH mm)   | 810x586x492  |
| Packaging dimensions (WxDxH mm)  | 950x750x1040 |
| Loading quantities 20′/40′/40′HQ | 36/72/72     |

### **PRODUCT DIMENSIONS**

www.coolheadeurope.com