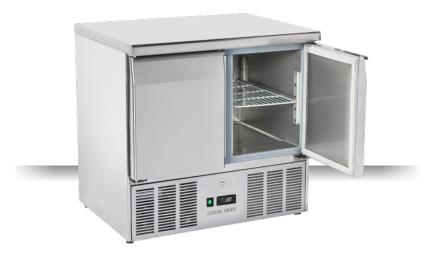

# INOX | Saladette

SALADETTE ► GN1/1 ► STAINLESS STEEL TOP

# <u>CRX 90A</u>

4

## **GENERAL FEATURES**

| GN1/1 Refrigerated saladette (STAINLESS STEEL TOP)                 | • |
|--------------------------------------------------------------------|---|
| Stainless Steel exterior and interior                              | • |
| Static Cooling                                                     | • |
| Automatic compressor cycle defrost                                 | • |
| Foaming Agent Cyclopentane (45mm per side)                         | • |
| Digital Thermostat                                                 | • |
| Sliding engine room for a manageble after sales servicing          | • |
| Anti-condensation thermal-braker on door frame                     | • |
| Easy removable condenser filter                                    | • |
| Separated plastic water tray                                       | • |
| Front panel tilted holes for better air circulation                | • |
| Adjustable shelves GN1/1: 2 Pcs                                    | • |
| Self closing door (New inner embossed design for a better sealing) | • |
| Removable Gasket                                                   | • |
| Engine room lock fitted as standard                                | • |
| N.2 Adjustable feet in the front + N.4 fix rollers                 | • |
| Energy efficiency class: C                                         | • |
|                                                                    |   |