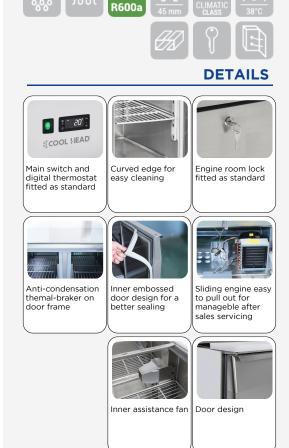

## **GENERAL FEATURES**

| GN1/1 Refrigerated saladette (STAINLESS STEEL TOP)                 | • |
|--------------------------------------------------------------------|---|
| Stainless Steel exterior and interior                              | • |
| Static Cooling                                                     | • |
| Automatic compressor cycle defrost                                 | • |
| Foaming Agent Cyclopentane (45mm per side)                         | • |
| Digital Thermostat                                                 | • |
| Sliding engine room for a manageble after sales servicing          | • |
| Anti-condensation thermal-braker on door frame                     | • |
| Easy removable condenser filter                                    | • |
| Separated plastic water tray                                       | • |
| Front panel tilted holes for better air circulation                | • |
| Adjustable shelves GN1/1: 2 Pcs                                    | • |
| Self closing door (New inner embossed design for a better sealing) | • |
| Removable Gasket                                                   | • |
| Engine room lock fitted as standard                                | • |
| N.2 Adjustable feet in the front + N.4 fix rollers                 | • |
| Energy efficiency class: C                                         | • |
|                                                                    |   |