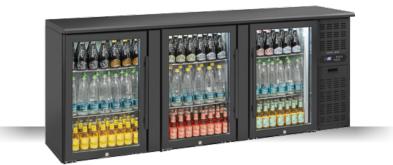

# QBG 300

#### **GENERAL FEATURES**

| N.3 Hinged GLASS door BACK BAR                                                            | • |
|-------------------------------------------------------------------------------------------|---|
| External in black powder coated galvanized steel and white coated steel for internal side | • |
| Item with mat finishing and total height at 860mm                                         | • |
| Ventilated Cooling                                                                        | • |
| Automatic compressor cycle defrost                                                        | • |
| Foaming Agent Cyclopentane (40mm per side)                                                | • |
| Digital thermostat with membrane                                                          | • |
| Door: Self closing with dedicated inner LED light (Not reversable)                        | • |
| Removable Gasket and door lock fitted as standard                                         | • |
| Motor fan with low noise level performance                                                | • |
| Adjustable shelves: 6 Pcs                                                                 | • |
| Anticondesantion profile system                                                           | • |
| Easily acces for clean condenser filter                                                   | • |
| N.4 Adjustable feet - S/S feet or castor with brake (Option)                              | • |
| Energy efficiency class: G                                                                | • |
|                                                                                           |   |