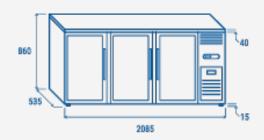

#### **PRODUCT DIMENSIONS**

www.coolheadeurope.com

### **TECHNICAL SPECIFICATIONS**

| Capacity                         | 500 L          |
|----------------------------------|----------------|
| Temperature                      | M2 (-1° ~ +7°) |
| Consumption                      | 3.89 kWh/24h   |
| Rated Power                      | 373 W          |
| Noise level                      | 52.5 dB(A)     |
| Net Weight                       | 121 Kg         |
| Gross Weight                     | 149 Kg         |
| External Dimensions (WxDxH mm)   | 2085x535x860   |
| Internal Dimensions (WxDxH mm)   | 1705x415x740   |
| Packaging dimensions (WxDxH mm)  | 2135x590x1045  |
| Loading quantities 20′/40′/40′HQ | 18/40/40       |