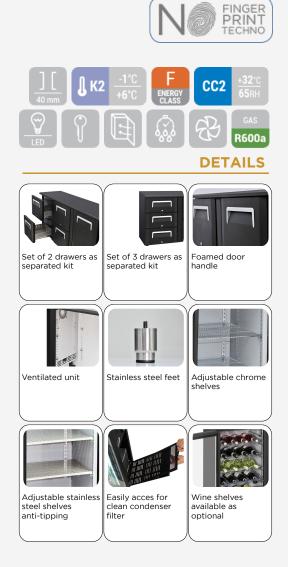

#### **GENERAL FEATURES**

| N.3 Hinged GLASS door BACK BAR                                                            | • |
|-------------------------------------------------------------------------------------------|---|
| External in black powder coated galvanized steel and white coated steel for internal side | • |
| Item with mat finishing and total height at 860mm                                         | • |
| Ventilated Cooling                                                                        | • |
| Automatic compressor cycle defrost                                                        | • |
| Foaming Agent Cyclopentane (40mm per side)                                                | • |
| Digital thermostat with membrane                                                          | • |
| Door: Self closing with dedicated inner LED light (Not reversable)                        | • |
| Removable Gasket and door lock fitted as standard                                         | • |
| Motor fan with low noise level performance                                                | • |
| Adjustable shelves: 6 Pcs                                                                 | • |
| Anticondesantion profile system                                                           | • |
| Easily acces for clean condenser filter                                                   | • |
| N.4 Adjustable feet - S/S feet or castor with brake (Option)                              | • |
| Energy efficiency class: G                                                                | • |
|                                                                                           |   |