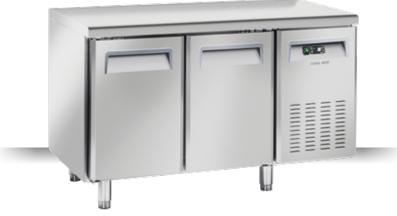

# **GENERAL FEATURES**

| GN1/1 Refrigerated counter                              | • |
|---------------------------------------------------------|---|
| Stainless Steel exterior and interior                   | • |
| Ventilated Cooling with cassette system engine          | • |
| Automatic defrost with electric heater                  | • |
| Foaming Agent Cyclopentane (60mm per side)              | • |
| Evaporator with anti-corrosion treatment                | • |
| Digital Thermostat                                      | • |
| Removable Gasket                                        | • |
| Door with self closing (Not reversable)                 | • |
| Adjustable shelves GN1/1: 4 (N.2 for each door)         | • |
| N.4 S/S Adjustable feet - (Lockable castor as Optional) | • |
| Drawers available as separete kit (Options)             | • |
| Energy efficiency class: C                              | • |

### **DETAILS**

Main switch and digital thermostat fitted as standard

Adjustable shelves GN1/1: 4 (N.2 for each door)

Set of N.2 drawers (Size: 1/2 + 1/2) as separate kit

Set of N.3 drawers (Size: 1/3) as separate kit