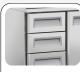

### **DETAILS**

Main switch and digital thermostat fitted as standard

Adjustable shelves GN1/1: 4 (N.2 for each door)

Set of N.2 drawers (Size: 1/2 + 1/2) as separate kit

Set of N.3 drawers (Size: 1/3) as separate kit