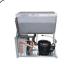

re                      | -2° ~ +8°C    |
| Consumption                      | 1.413 kWh/24h |
| Rated Power                      | 350 W         |
| Noise level                      | 42 dB(A)      |
| Net Weight                       | 100 Kg        |
| Gross Weight                     | 118 Kg        |
| External Dimensions (WxDxH mm)   | 1350x700x850  |
| Internal Dimensions (WxDxH mm)   | 930x585x585   |
| Packaging dimensions (WxDxH mm)  | 1390x740x870  |
| Loading quantities 20'/40'/40'HQ | 24/50/72      |

### **CERTIFICATION**





RoHS













### **DETAILS**







Main switch and digital thermostat fitted as standard



Adjustable shelves GN1/1: 4 (N.2 for each door)



Set of N.2 drawers (Size: 1/2 + 1/2) as separate kit



Set of N.3 drawers (Size: 1/3) as separate kit



Cassette System



Evaporator with anti-corrosion

## **PRODUCT DIMENSIONS**