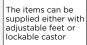

# **GENERAL FEATURES**

| GN1/1 Refrigerated counter                              | • |
|---------------------------------------------------------|---|
| Stainless Steel exterior and interior                   | • |
| Ventilated Cooling with cassette system engine          | • |
| Automatic defrost with electric heater                  | • |
| Foaming Agent Cyclopentane (60mm per side)              | • |
| Evaporator with anti-corrosion treatment                | • |
| Digital Thermostat                                      | • |
| Removable Gasket                                        | • |
| Door with self closing (Not reversable)                 | • |
| Adjustable shelves GN1/1: 4 (N.2 for each door)         | • |
| N.4 S/S Adjustable feet - (Lockable castor as Optional) | • |
| Drawers available as separete kit (Options)             | • |
| Energy efficiency class: C                              | • |