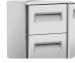

### **DETAILS**

Main switch and digital thermostat fitted as standard

Adjustable shelves GN1/1: 4 (N.2 for each door)

Set of N.2 drawers (Size: 1/2 + 1/2) as separate kit

Set of N.3 drawers (Size: 1/3) as separate kit