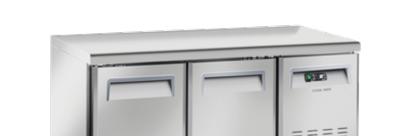

# **GENERAL FEATURES**

| GN1/1 Refrigerated counter                              | • |
|---------------------------------------------------------|---|
| Stainless Steel exterior and interior                   | • |
| Ventilated Cooling with cassette system engine          | • |
| Automatic defrost with electric heater                  | • |
| Foaming Agent Cyclopentane (60mm per side)              | • |
| Evaporator with anti-corrosion treatment                | • |
| Digital Thermostat                                      | • |
| Removable Gasket                                        | • |
| Door with self closing (Not reversable)                 | • |
| Adjustable shelves GN1/1: 4 (N.2 for each door)         | • |
| N.4 S/S Adjustable feet - (Lockable castor as Optional) | • |
| Drawers available as separete kit (Options)             | • |
| Energy efficiency class: C                              | • |

### **DETAILS**

Main switch and digital thermostat fitted as standard

Adjustable shelves GN1/1: 4 (N.2 for each door)

Set of N.2 drawers (Size: 1/2 + 1/2) as separate kit

Set of N.3 drawers (Size: 1/3) as separate kit