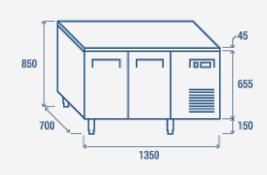

## **TECHNICAL SPECIFICATIONS**

| Capacity                         | 260 L         |
|----------------------------------|---------------|
| Temperature                      | -2° ~ +8°C    |
| Consumption                      | 1.413 kWh/24h |
| Rated Power                      | 350 W         |
| Noise level                      | 42 dB(A)      |
| Net Weight                       | 100 Kg        |
| Gross Weight                     | 118 Kg        |
| External Dimensions (WxDxH mm)   | 1350x700x850  |
| Internal Dimensions (WxDxH mm)   | 930x585x585   |
| Packaging dimensions (WxDxH mm)  | 1390x740x870  |
| Loading quantities 20'/40'/40'HQ | 24/50/72      |

## **PRODUCT DIMENSIONS**