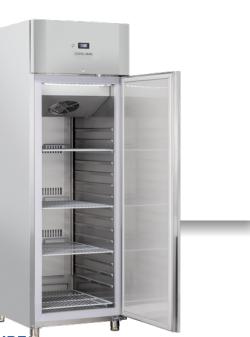

## **GENERAL FEATURES**

| GN2/1 Refrigerated upright cabinet                             | • |
|----------------------------------------------------------------|---|
| Stainless Steel exterior and interior                          | • |
| Plastic thermal-braker anti-condensation as chamber body frame | • |
| Ventilated Cooling                                             | • |
| Evaporator with anti-corrosion treatment                       | • |
| Hot gas defrost system                                         | • |
| Eoaming Agent Cyclopentane (80mm)                              | • |
| Curved edge for easy cleaning                                  | • |
| Digital Thermostat                                             | • |
| White backlit main switch                                      | • |
| LED light and lock fitted as standard                          | • |
| Removable Gasket                                               | • |
| Door: Self closing and reversible door fitted as standard      | • |
| Foamed door handle                                             | • |
| Adjustable shelves GN2/1: 3 + 1                                | • |
| N.4 S/S Adiustable feet - (Lockable castor as Optional)        | • |
| Energy efficiency class: C                                     | • |
|                                                                |   |