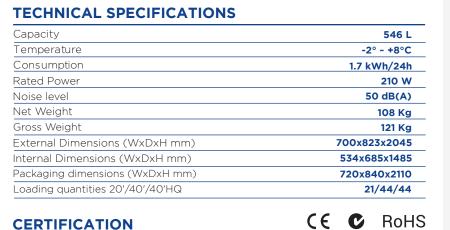

ge for easy cleaning                                  | • |
| Digital Thermostat                                             | • |
| White backlit main switch                                      | • |
| LED light and lock fitted as standard                          | • |
| Removable Gasket                                               | • |
| Door: Self closing and reversible door fitted as standard      | • |
| Foamed door handle                                             | • |
| Adjustable shelves GN2/1: 3 + 1                                | • |
| N.4 S/S Adiustable feet - (Lockable castor as Optional)        | • |
| Energy efficiency class: C                                     | • |
|                                                                |   |



## **PRODUCT DIMENSIONS**



## **CERTIFICATION**



•□ 2045 823 U U 75

700



www.coolheadeurope.com