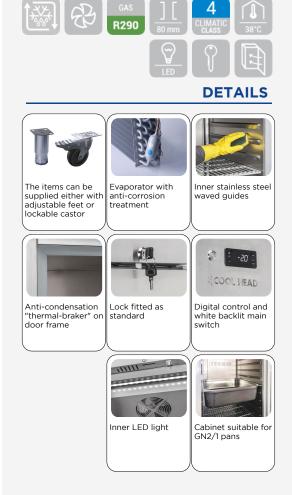

## **GENERAL FEATURES**

| GN2/1 Refrigerated upright cabinet                             | • |
|----------------------------------------------------------------|---|
| Stainless Steel exterior and interior                          | • |
| Plastic thermal-braker anti-condensation as chamber body frame | • |
| Ventilated Cooling                                             | • |
| Evaporator with anti-corrosion treatment                       | • |
| Hot gas defrost system                                         | • |
| Eoaming Agent Cyclopentane (80mm)                              | • |
| Curved edge for easy cleaning                                  | • |
| Digital Thermostat                                             | • |
| White backlit main switch                                      | • |
| LED light and lock fitted as standard                          | • |
| Removable Gasket                                               | • |
| Door: Self closing and reversible door fitted as standard      | • |
| Foamed door handle                                             | • |
| Adjustable shelves GN2/1: 3 + 1                                | • |
| N.4 S/S Adiustable feet - (Lockable castor as Optional)        | • |
| Energy efficiency class: C                                     | • |
|                                                                |   |