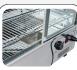

# **DISPLAY | Countertop Displays**

HOT COUNTERTOP SHOWCASES

#### **GENERAL FEATURES**

| 160 Lt. Hot countertop showcase              | • |
|----------------------------------------------|---|
|                                              |   |
| Curve glass and stainless steel basement     | • |
| Temperated glass with transparent frame      | • |
| Mechanical thermostat                        | • |
| Analog thermometer                           | • |
| Interior LED light                           | • |
| Rear sliding doors                           | • |
| Adjustable chromed shelves (N.3 Pcs)         | • |
| N.4 fix support assembled under the basement | • |