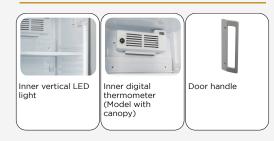

#### **GENERAL FEATURES**

| 350 Lt. Upright drink cooler with advertising panel           | • |
|---------------------------------------------------------------|---|
| External in white coated plate, white thermoformed internally | • |
| Roll-bond evaporator system with fan assisted cooling         | • |
| Manual Defrost                                                | • |
| Foaming Agent Cyclopentane (50mm per side - CFC Free)         | • |
| Mechanical thermostat                                         | • |
| Digital thermometer display                                   | • |
| Removable Gasket                                              | • |
| Adjustable shelves: 5 Pcs                                     | • |
| Self Closing Door                                             | • |
| Double layer safety temperated glass                          | • |
| Lock fitted as standard and external aluminium square handle  | • |
| Inner vertical LED light (with independent switch)            | • |
| N.2 Adjustable feet + N.2 Rollers at the back                 | • |
| Energy efficiency class: D                                    | • |
|                                                               |   |