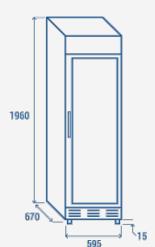

### **PRODUCT DIMENSIONS**

#### **TECHNICAL SPECIFICATIONS**

| Capacity                         | 350 L         |
|----------------------------------|---------------|
| Temperature                      | K1 (0°C~+7°C) |
| Consumption                      | 2.25 kWh/24h  |
| Rated Power                      | 325 W         |
| Noise level                      | 47.3 dB(A)    |
| Net Weight                       | 78 Kg         |
| Gross Weight                     | 85 Kg         |
| External Dimensions (WxDxH mm)   | 595x670x1960  |
| Internal Dimensions (WxDxH mm)   | 555x410x1580  |
| Packaging dimensions (WxDxH mm)  | 620x660x2050  |
| Loading quantities 20'/40'/40'HQ | 24/54/54      |