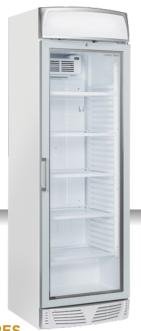

## **DRINKS** | Drink Cabinets

DRINK COOLER ▶ UPRIGHT COOLERS ▶ WHITE PAINTED ▶ WITH CANOPY

# TKG 390C

#### **GENERAL FEATURES**

| 350 Lt. Upright drink cooler with advertising panel           | • |
|---------------------------------------------------------------|---|
| External in white coated plate, white thermoformed internally | • |
| Roll-bond evaporator system with fan assisted cooling         | • |
| Manual Defrost                                                | • |
| Foaming Agent Cyclopentane (50mm per side - CFC Free)         | • |
| Mechanical thermostat                                         | • |
| Digital thermometer display                                   | • |
| Removable Gasket                                              | • |
| Adjustable shelves: 5 Pcs                                     | • |
| Self Closing Door                                             | • |
| Double layer safety temperated glass                          | • |
| Lock fitted as standard and external aluminium square handle  | • |
| Inner vertical LED light (with independent switch)            | • |
| N.2 Adjustable feet + N.2 Rollers at the back                 | • |
| Energy efficiency class: D                                    | • |
|                                                               |   |