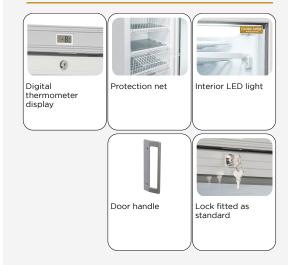

### **GENERAL FEATURES**

| 300 Lt. Freezer upright                                      | • |
|--------------------------------------------------------------|---|
| White external cabinet, thermoformed internally              | • |
| Static cooling: fixed evaporator shelves (N.7 Layers)        | • |
| Manual Defrost                                               | • |
| Foaming Agent Cyclopentane (50mm per side - CFC Free)        | • |
| Mechanical thermostat                                        | • |
| Digital thermometer display                                  | • |
| Removable Gasket                                             | • |
| Heated glass door with double safety temperated glass        | • |
| Self Closing Door                                            | • |
| Lock fitted as standard and external aluminium square handle | • |
| Inner horizontal LED light (with independent switch)         | • |
| N.2 Adjustable feet + N.2 Rollers at the back                | • |
| Energy efficiency class: C                                   | • |

## **DETAILS**