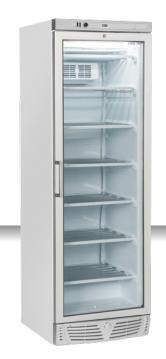

### **GENERAL FEATURES**

| 300 Lt. Freezer upright                                      | • |
|--------------------------------------------------------------|---|
| White external cabinet, thermoformed internally              | • |
| Static cooling: fixed evaporator shelves (N.7 Layers)        | • |
| Manual Defrost                                               | • |
| Foaming Agent Cyclopentane (50mm per side - CFC Free)        | • |
| Mechanical thermostat                                        | • |
| Digital thermometer display                                  | • |
| Removable Gasket                                             | • |
| Heated glass door with double safety temperated glass        | • |
| Self Closing Door                                            | • |
| Lock fitted as standard and external aluminium square handle | • |
| Inner horizontal LED light (with independent switch)         | • |
| N.2 Adjustable feet + N.2 Rollers at the back                | • |
| Energy efficiency class: C                                   | • |

#### **TECHNICAL SPECIFICATIONS**

| Capacity                         | 300 L            |
|----------------------------------|------------------|
| Temperature                      | L1 (-15°C~-18°C) |
| Consumption                      | 8.267 kWh/24h    |
| Rated Power                      | 620 W            |
| Noise level                      | 57 dB(A)         |
| Net Weight                       | 92.5 Kg          |
| Gross Weight                     | 102 Kg           |
| External Dimensions (WxDxH mm)   | 600x630x1870     |
| Internal Dimensions (WxDxH mm)   | 475x440x1585     |
| Packaging dimensions (WxDxH mm)  | 665x685x1950     |
| Loading quantities 20'/40'/40'HQ | 24/54/54         |