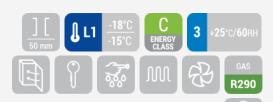

### **GENERAL FEATURES**

| 300 Lt. Freezer upright                                      | • |
|--------------------------------------------------------------|---|
| White external cabinet, thermoformed internally              | • |
| Static cooling: fixed evaporator shelves (N.7 Layers)        | • |
| Manual Defrost                                               | • |
| Foaming Agent Cyclopentane (50mm per side - CFC Free)        | • |
| Mechanical thermostat                                        | • |
| Digital thermometer display                                  | • |
| Removable Gasket                                             | • |
| Heated glass door with double safety temperated glass        | • |
| Self Closing Door                                            | • |
| Lock fitted as standard and external aluminium square handle | • |
| Inner horizontal LED light (with independent switch)         | • |
| N.2 Adjustable feet + N.2 Rollers at the back                | • |
| Energy efficiency class: C                                   | • |

#### **TECHNICAL SPECIFICATIONS**

| Capacity                         | 300 L            |
|----------------------------------|------------------|
| Temperature                      | L1 (-15°C~-18°C) |
| Consumption                      | 8.267 kWh/24h    |
| Rated Power                      | 620 W            |
| Noise level                      | 57 dB(A)         |
| Net Weight                       | 92.5 Kg          |
| Gross Weight                     | 102 Kg           |
| External Dimensions (WxDxH mm)   | 600x630x1870     |
| Internal Dimensions (WxDxH mm)   | 475x440x1585     |
| Packaging dimensions (WxDxH mm)  | 665x685x1950     |
| Loading quantities 20'/40'/40'HQ | 24/54/54         |