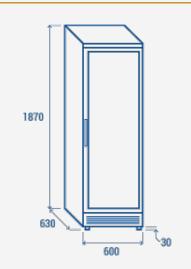

#### **TECHNICAL SPECIFICATIONS**

| Capacity                         | 300 L            |
|----------------------------------|------------------|
| Temperature                      | L1 (-15°C~-18°C) |
| Consumption                      | 8.267 kWh/24h    |
| Rated Power                      | 620 W            |
| Noise level                      | 57 dB(A)         |
| Net Weight                       | 92.5 Kg          |
| Gross Weight                     | 102 Kg           |
| External Dimensions (WxDxH mm)   | 600x630x1870     |
| Internal Dimensions (WxDxH mm)   | 475x440x1585     |
| Packaging dimensions (WxDxH mm)  | 665x685x1950     |
| Loading quantities 20'/40'/40'HQ | 24/54/54         |

#### **PRODUCT DIMENSIONS**