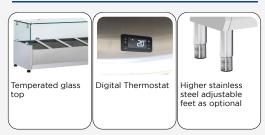

## **GENERAL FEATURES**

| Refrigerated horizontale showcase (Pans GN1/3)            | •        |
|-----------------------------------------------------------|----------|
| Stainless Steel exterior and interior                     | _        |
|                                                           | <u> </u> |
| Static Cooling                                            | •        |
| Automatic compressor cycle defrost                        | •        |
| Single copper pipe evaporator (No welding in the foaming) | •        |
| Digital Thermostat                                        | •        |
| N.4 Adjustable feet                                       | •        |
| Spacer set included                                       | •        |
| GN1/3 Pans are not included with the unit                 | •        |
| Temperated glass top                                      | •        |
| Energy efficiency class: -                                | •        |