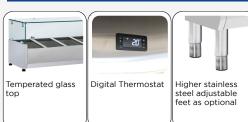

## **GENERAL FEATURES**

| Refrigerated horizontale showcase (Pans GN1/4)            | • |
|-----------------------------------------------------------|---|
| Stainless Steel exterior and interior                     | • |
| Static Cooling                                            | • |
| Automatic compressor cycle defrost                        | • |
| Single copper pipe evaporator (No welding in the foaming) | • |
| Digital Thermostat                                        | • |
| N.4 Adiustable feet                                       | • |
| Spacer set included                                       | • |
| GN1/4 Pans are not included with the unit                 | • |
| Temperated glass top                                      | • |
| Energy efficiency class: -                                | • |