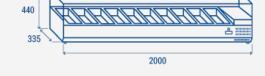

## **PRODUCT DIMENSIONS**

## **TECHNICAL SPECIFICATIONS**

| Capacity                         | 66 L         |
|----------------------------------|--------------|
| Temperature                      | +2° ~ +8°C   |
| Consumption                      | 2 kWh/24h    |
| Rated Power                      | 160 W        |
| Noise level                      | 56 dB(A)     |
| Net Weight                       | 51 Kg        |
| Gross Weight                     | 82 Kg        |
| External Dimensions (WxDxH mm)   | 2000x335x440 |
| Internal Dimensions (WxDxH mm)   | 1650x246x163 |
| Packaging dimensions (WxDxH mm)  | 2140x405x460 |
| Loading quantities 20'/40'/40'HQ | 70/145/145   |