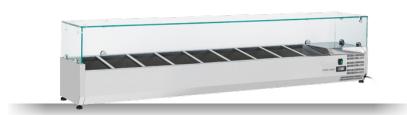

## **GENERAL FEATURES**

| Refrigerated horizontale showcase (Pans GN1/4)            | • |
|-----------------------------------------------------------|---|
| Stainless Steel exterior and interior                     | • |
| Static Cooling                                            | • |
| Automatic compressor cycle defrost                        | • |
| Single copper pipe evaporator (No welding in the foaming) | • |
| Digital Thermostat                                        | • |
| N.4 Adiustable feet                                       | • |
| Spacer set included                                       | • |
| GN1/4 Pans are not included with the unit                 | • |
| Temperated glass top                                      | • |
| Energy efficiency class: -                                | • |

## **TECHNICAL SPECIFICATIONS**

| Capacity                         | 66 L         |
|----------------------------------|--------------|
| Temperature                      | +2° ~ +8°C   |
| Consumption                      | 2 kWh/24h    |
| Rated Power                      | 160 W        |
| Noise level                      | 56 dB(A)     |
| Net Weight                       | 51 Kg        |
| Gross Weight                     | 82 Kg        |
| External Dimensions (WxDxH mm)   | 2000x335x440 |
| Internal Dimensions (WxDxH mm)   | 1650x246x163 |
| Packaging dimensions (WxDxH mm)  | 2140x405x460 |
| Loading quantities 20'/40'/40'HQ | 70/145/145   |