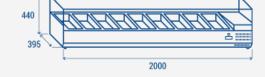

## **PRODUCT DIMENSIONS**

## **TECHNICAL SPECIFICATIONS**

| Capacity                         | 83 L         |
|----------------------------------|--------------|
| Temperature                      | +2° ~ +8°C   |
| Consumption                      | 2 kWh/24h    |
| Rated Power                      | 160 W        |
| Noise level                      | 56 dB(A)     |
| Net Weight                       | 56 Kg        |
| Gross Weight                     | 90.5 Kg      |
| External Dimensions (WxDxH mm)   | 2000x395x440 |
| Internal Dimensions (WxDxH mm)   | 1650x310x163 |
| Packaging dimensions (WxDxH mm)  | 2140x465x460 |
| Loading quantities 20'/40'/40'HQ | 60/125/125   |