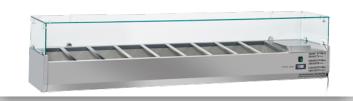

## **GENERAL FEATURES**

| Refrigerated horizontale showcase (Pans GN1/3)            | • |
|-----------------------------------------------------------|---|
| Stainless Steel exterior and interior                     | • |
| Static Cooling                                            | • |
| Automatic compressor cycle defrost                        | • |
| Single copper pipe evaporator (No welding in the foaming) | • |
| Digital Thermostat                                        | • |
| N.4 Adjustable feet                                       | • |
| Spacer set included                                       | • |
| GN1/3 Pans are not included with the unit                 | • |
| Temperated glass top                                      | • |
| Energy efficiency class: -                                | • |