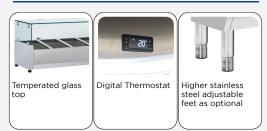

## **GENERAL FEATURES**

| Refrigerated horizontale showcase (Pans GN1/3)            | • |
|-----------------------------------------------------------|---|
| Stainless Steel exterior and interior                     | • |
| Static Cooling                                            | • |
| Automatic compressor cycle defrost                        | • |
| Single copper pipe evaporator (No welding in the foaming) | • |
| Digital Thermostat                                        | • |
| N.4 Adjustable feet                                       | • |
| Spacer set included                                       | • |
| GN1/3 Pans are not included with the unit                 | • |
| Temperated glass top                                      | • |
| Energy efficiency class: -                                | • |